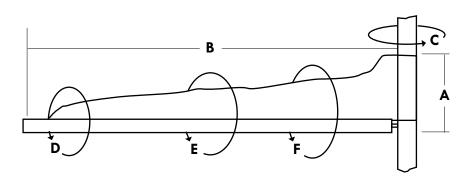

| Customer                                                                            | Date           |
|-------------------------------------------------------------------------------------|----------------|
| Type of Boat                                                                        |                |
| Stack of sail, bottom of boom to top of flaked sail (A)                             |                |
| Mast Circumference (C)                                                              |                |
| End of sail or boom to be covered to back face of mas                               | t <b>(B)</b>   |
| Circumference of flaked sail at aft end (D)                                         |                |
| Circumference of flaked sail at half length (E)                                     |                |
| Circumference of flaked sail at quarter length from mast e                          | end <b>(F)</b> |
| Location of Winches, circle all that apply  MAST Port Starboard BOOM Port St  Calar |                |
| Color                                                                               |                |
| Omer                                                                                |                |