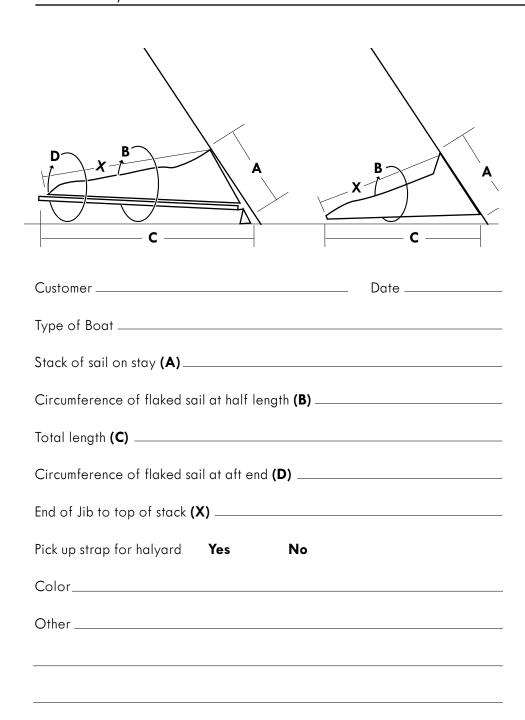

|
| End of sail or boom to be covered to back face of mas                               | t <b>(B)</b>   |
| Circumference of flaked sail at aft end (D)                                         |                |
| Circumference of flaked sail at half length (E)                                     |                |
| Circumference of flaked sail at quarter length from mast e                          | end <b>(F)</b> |
| Location of Winches, circle all that apply  MAST Port Starboard BOOM Port St  Calar |                |
| Color                                                                               |                |
| Omer                                                                                |                |

## **HALLETT JIB / STAYSAIL COVER MEASURMENTS**