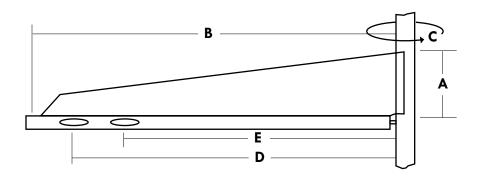

| Customer                                                 | Date |
|----------------------------------------------------------|------|
| Type of Boat                                             |      |
| Stack of sail, top of boom to top of flaked sail (A)     |      |
| Distance from back of mast to end of boom (B)            |      |
| Type of slide or slug in boom                            |      |
| Mast circumference (C)                                   |      |
| Distance from back face of mast to 1st reef ( <b>D</b> ) |      |
| Distance from back face of mast to 2nd reef <b>(E)</b>   |      |
| Color                                                    |      |
| Other                                                    |      |
|                                                          |      |
|                                                          |      |
|                                                          |      |